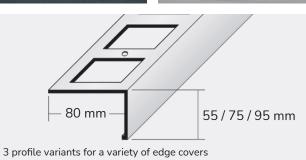

Profile length: 300 cm

28, 40 and 70 mm

DURABAL BW - L-shaped balcony angle profiles for the elegant finish of open peripheries of flooring structures. For installation heights up to 95 mm.

Smooth finish of flooring structures in outdoor areas for edge design, edge protection and for repair purposes.