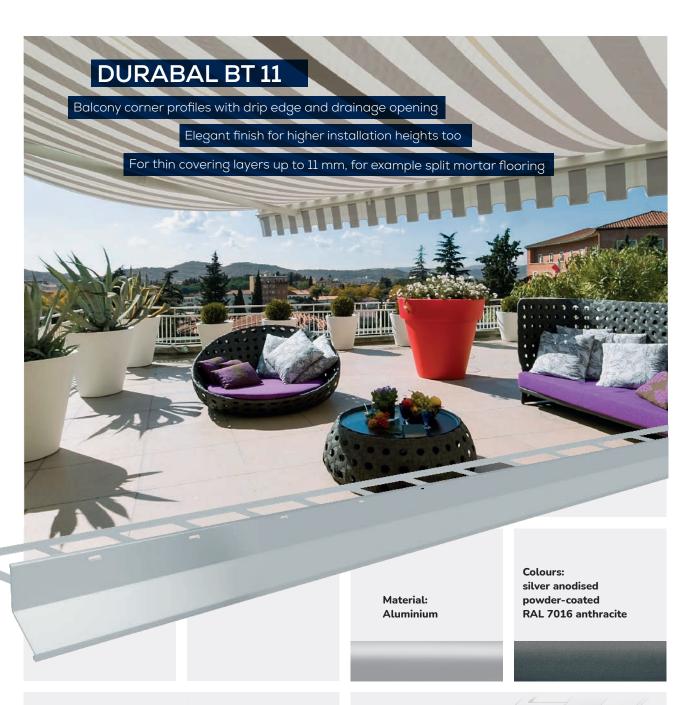

with plug-in profile

Installation as

a gravel strip

with plug-in profile

DURABAL BT 11 is a balcony angle profile with drip edge for the elegant finish of open peripheries

of flooring structures in conventional mortar. Thanks to the various RAL tones available, it harmoniously blends in with the complete image. The support base is additionally

Connector with drip edge

balconies and terraces, where surface covering is installed on gravel or crushed-stone beds, on drainage screed, on supports or directly on drainage mats. Drainage slots guarantee trouble-free secondary drainage and therefore prevent the formation of water logging within the flooring structure. Support base additionally drilled.

Profile length: 300 cm

28, 40 and 70 mm

DURABAL BW - L-shaped balcony angle profiles for the elegant finish of open peripheries of flooring structures. For installation heights up to 95 mm.

Smooth finish of flooring structures in outdoor areas for edge design, edge protection and for repair purposes.