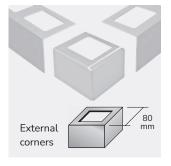

With material colour tones available, it harmoniously blends in with the complete image. Support base additionally drilled.

Profile length: 300 cm

corners

corners