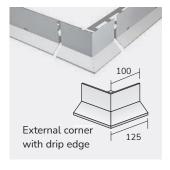

With material colour tones available, it harmoniously blends in with the complete image. Support base additionally drilled.

Profile length: 300 cm

corners

corners