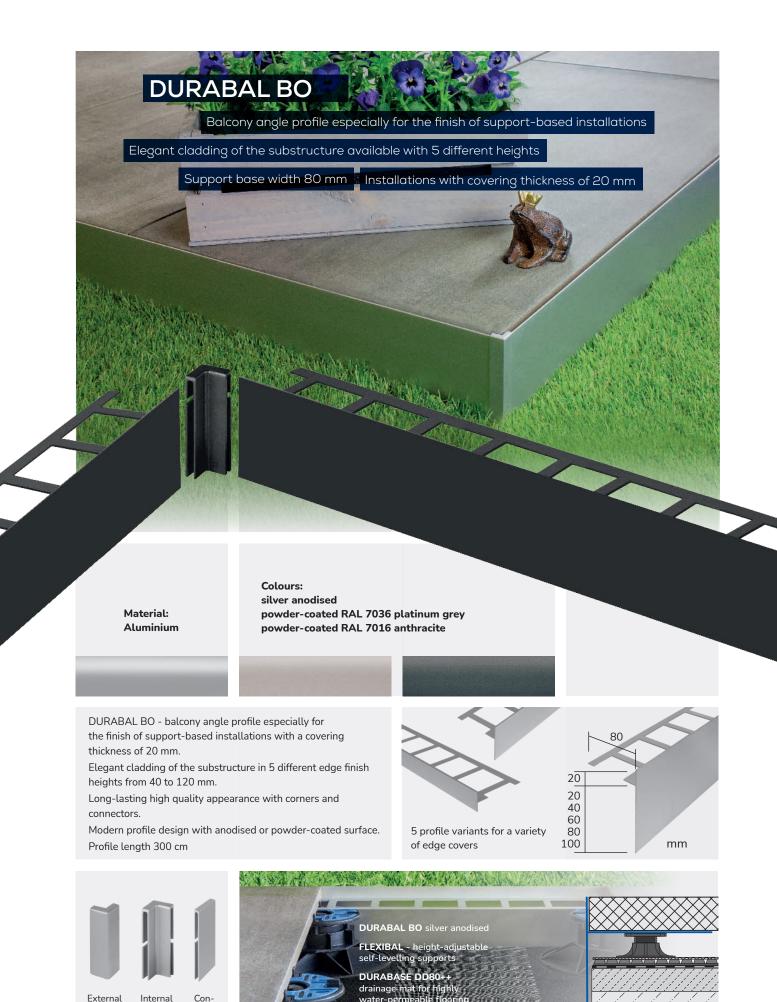

Profile length: 300 cm

28, 40 and 70 mm

DURABAL BW - L-shaped balcony angle profiles for the elegant finish of open peripheries of flooring structures. For installation heights up to 95 mm.

Smooth finish of flooring structures in outdoor areas for edge design, edge protection and for repair purposes.

With material colour tones available, it harmoniously blends in with the complete image. Support base additionally drilled.

Profile length: 300 cm

corners

corners