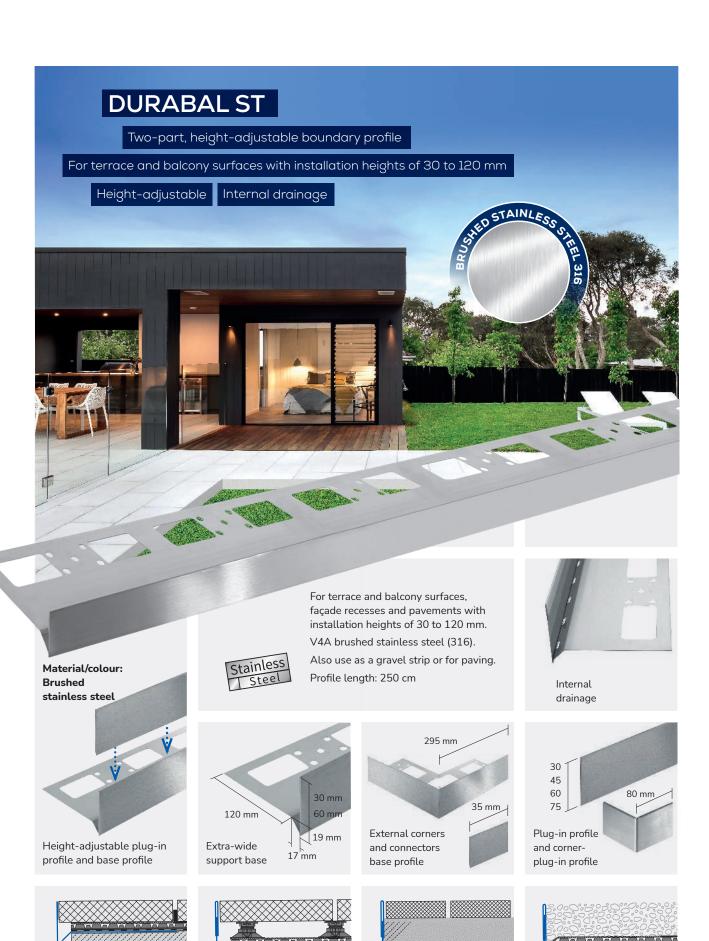

Connector with drip edge

balconies and terraces, where surface covering is installed on gravel or crushed-stone beds, on drainage screed, on supports or directly on drainage mats. Drainage slots guarantee trouble-free secondary drainage and therefore prevent the formation of water logging within the flooring structure. Support base additionally drilled.

Profile length: 300 cm

28, 40 and 70 mm

DURABAL BW - L-shaped balcony angle profiles for the elegant finish of open peripheries of flooring structures. For installation heights up to 95 mm.

Smooth finish of flooring structures in outdoor areas for edge design, edge protection and for repair purposes.