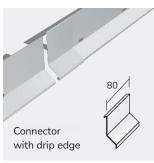

Connector with drip edge

balconies and terraces, where surface covering is installed on gravel or crushed-stone beds, on drainage screed, on supports or directly on drainage mats. Drainage slots guarantee trouble-free secondary drainage and therefore prevent the formation of water logging within the flooring structure. Support base additionally drilled.