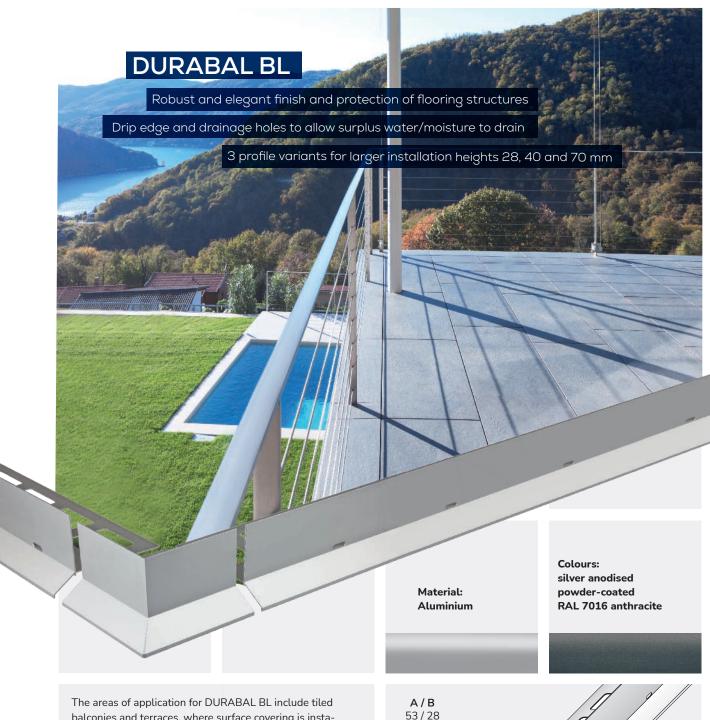

Profile length: 300 cm

28, 40 and 70 mm

DURABAL BW - L-shaped balcony angle profiles for the elegant finish of open peripheries of flooring structures. For installation heights up to 95 mm.

Smooth finish of flooring structures in outdoor areas for edge design, edge protection and for repair purposes.