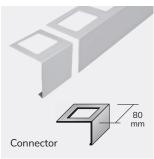

Connector with drip edge

balconies and terraces, where surface covering is installed on gravel or crushed-stone beds, on drainage screed, on supports or directly on drainage mats. Drainage slots guarantee trouble-free secondary drainage and therefore prevent the formation of water logging within the flooring structure. Support base additionally drilled.