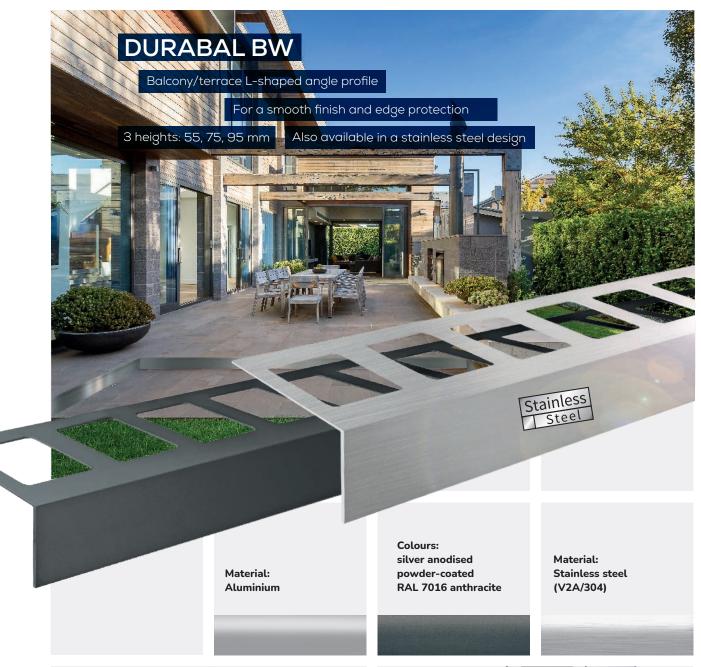

Profile length: 300 cm

28, 40 and 70 mm

DURABAL BW - L-shaped balcony angle profiles for the elegant finish of open peripheries of flooring structures. For installation heights up to 95 mm.

Smooth finish of flooring structures in outdoor areas for edge design, edge protection and for repair purposes.

With material colour tones available, it harmoniously blends in with the complete image. Support base additionally drilled.

Profile length: 300 cm

corners

corners