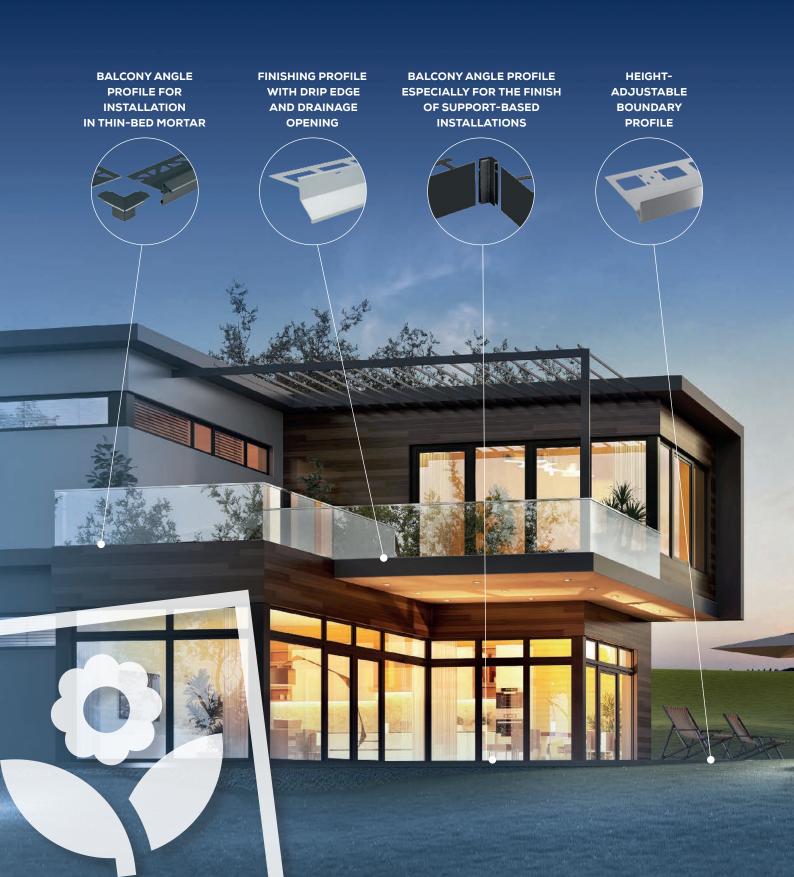

## DURABAL

Beautiful views for the house and garden "Life takes place outdoors"

Direct installation

without plug-in profile

Installation on supports

with plug-in profile

Installation in drainage

mortar/gravel/chippings

with plug-in profile

Installation as

a gravel strip

with plug-in profile

DURABAL BT 11 is a balcony angle profile with drip edge for the elegant finish of open peripheries

of flooring structures in conventional mortar. Thanks to the various RAL tones available, it harmoniously blends in with the complete image. The support base is additionally

Connector with drip edge

balconies and terraces, where surface covering is installed on gravel or crushed-stone beds, on drainage screed, on supports or directly on drainage mats. Drainage slots guarantee trouble-free secondary drainage and therefore prevent the formation of water logging within the flooring structure. Support base additionally drilled.

Profile length: 300 cm

28, 40 and 70 mm

DURABAL BW - L-shaped balcony angle profiles for the elegant finish of open peripheries of flooring structures. For installation heights up to 95 mm.

Smooth finish of flooring structures in outdoor areas for edge design, edge protection and for repair purposes.