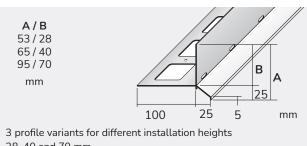

Profile length: 300 cm

28, 40 and 70 mm

DURABAL BW - L-shaped balcony angle profiles for the elegant finish of open peripheries of flooring structures. For installation heights up to 95 mm.

Smooth finish of flooring structures in outdoor areas for edge design, edge protection and for repair purposes.