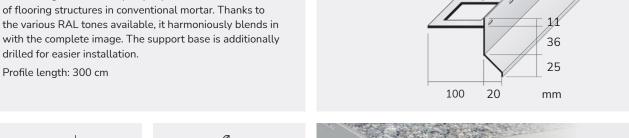

with plug-in profile

Installation as

a gravel strip

with plug-in profile

DURABAL BT 11 is a balcony angle profile with drip edge for the elegant finish of open peripheries

of flooring structures in conventional mortar. Thanks to the various RAL tones available, it harmoniously blends in with the complete image. The support base is additionally

Profile length: 300 cm

28, 40 and 70 mm

DURABAL BW - L-shaped balcony angle profiles for the elegant finish of open peripheries of flooring structures. For installation heights up to 95 mm.

Smooth finish of flooring structures in outdoor areas for edge design, edge protection and for repair purposes.