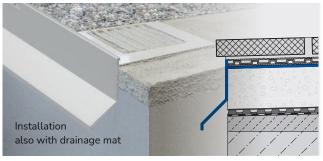

Connector with drip edge

balconies and terraces, where surface covering is installed on gravel or crushed-stone beds, on drainage screed, on supports or directly on drainage mats. Drainage slots guarantee trouble-free secondary drainage and therefore prevent the formation of water logging within the flooring structure. Support base additionally drilled.