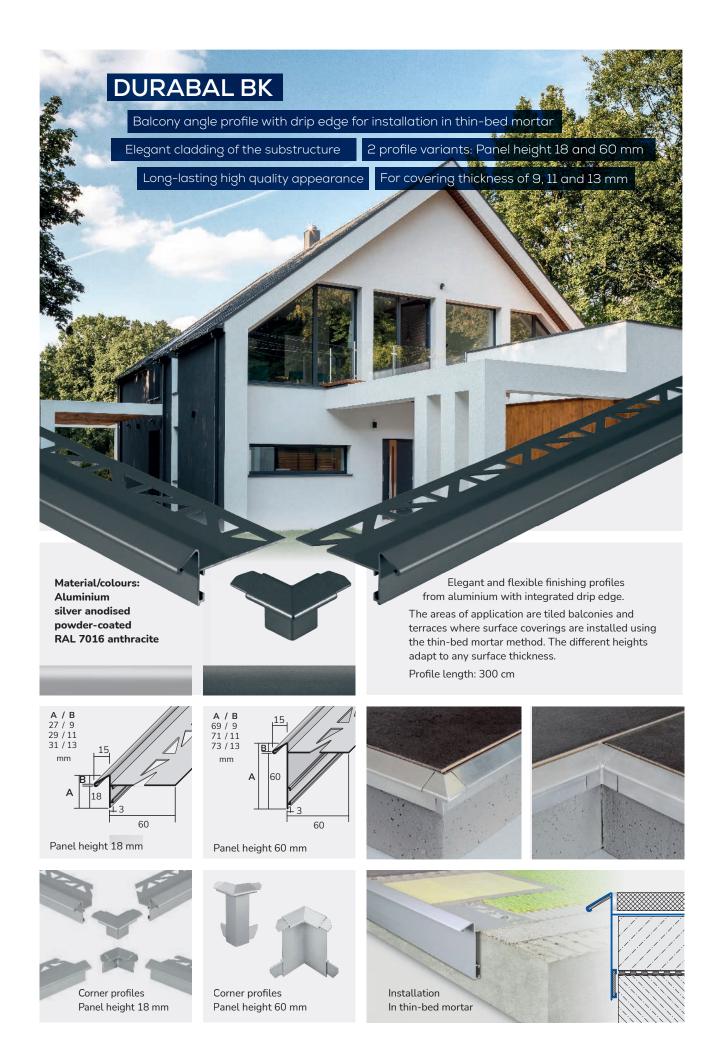

with plug-in profile

Installation as

a gravel strip

with plug-in profile

DURABAL BT 11 is a balcony angle profile with drip edge for the elegant finish of open peripheries

of flooring structures in conventional mortar. Thanks to the various RAL tones available, it harmoniously blends in with the complete image. The support base is additionally

Profile length: 300 cm

28, 40 and 70 mm

DURABAL BW - L-shaped balcony angle profiles for the elegant finish of open peripheries of flooring structures. For installation heights up to 95 mm.

Smooth finish of flooring structures in outdoor areas for edge design, edge protection and for repair purposes.

With material colour tones available, it harmoniously blends in with the complete image. Support base additionally drilled.

Profile length: 300 cm

corners

corners