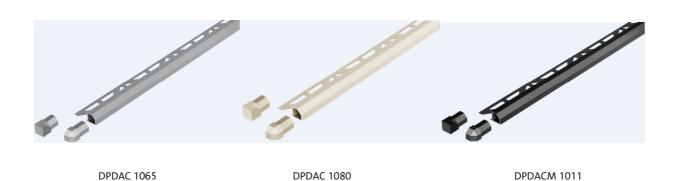

## **DPDAC/DPDACM 10mm**

| Description      | Profile series with diamond cross-section 45°                  |
|------------------|----------------------------------------------------------------|
| Reference        | DPDAC 1065 - DPDAC 1080 - DPDACM 1011                          |
| Material         | Aluminium                                                      |
| Surface          | Powder coated                                                  |
| Color            | RAL 0006500 Concrete grey RAL 0808005 Sand RAL 9011 Black Matt |
| Length cm/inches | 250/300 - 98,4252/118,11                                       |
| High mm/inches   | 10 / 0,3937                                                    |
| Weight           | 0,164 kg/m                                                     |
| Accessories      | Internal corner (-YI) and External Corner (Y)                  |
| Picture          | * 10/0,39<br>11/0,43<br>30/1,18                                |