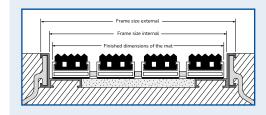

#### Given dimensions are for:

#### Frame size external

#### Frame size internal

(for a doormat in an existing frame)

#### Finished dimensions of the mat

#### Please note:

The dimensions of the doormat must be smaller than those of the frame so that the mat can be lifted out easily for cleaning purposes. In this case, deduct 2.5 mm from each side of the mat, so that the mat is 5 mm shorter in both width and length (walking direction).