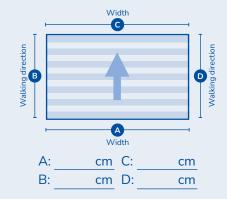

DURAWAY doormats are made in one piece where possible. Only mats that are wider than 300 cm or weigh more than 70 kg are split into two sections, to make them easier to handle and to take up for cleaning. We would like to remind you again of the importance of specifying the walking direction correctly. Only if the doormats are laid at right angles to the walking direction will it be possible to achieve optimum cleaning and eliminate the risk of slipping. Unfortunately it is not uncommon (even in large projects) to find doormats laid in the wrong direction. If you have placed an order, we will send you a detailed sketch for you to approve.

## Measuring correctly:

In order to determine the exact dimensions, please measure all four sides, so that any asymmetry can be taken into account.