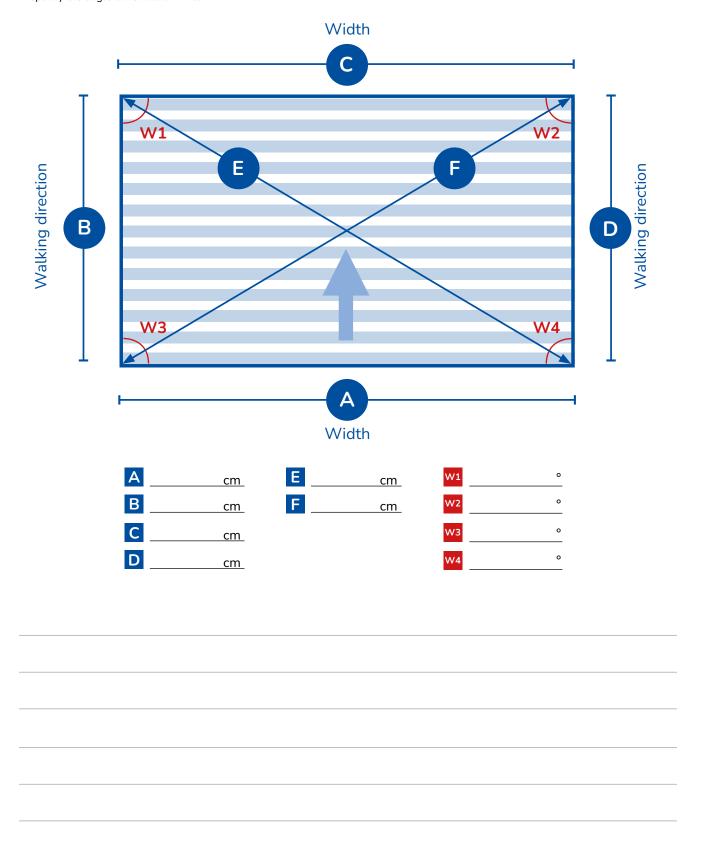

## Special shapes / asymmetrical

## formats (additional charge)

Please provide a sketch of the exact dimensions (page 2)!

Company

Customer-No. (if available)

Phone

Address

Date dd/mm/yyyy Signature

E-Mail

## Special shapes

Important: If the doormat is not right-angled (90°), please specify the angle dimensions W1 to W4.